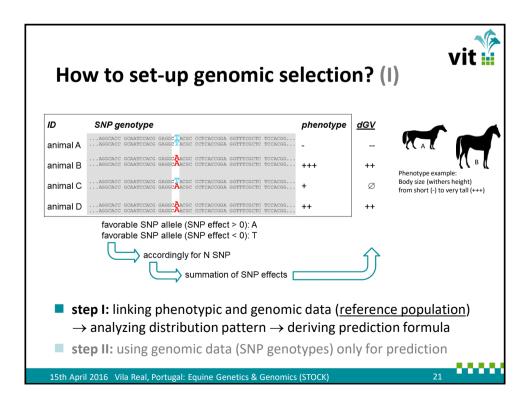

| Х                 | Health / soundness and durability                        | 13   | 2.385                           | 0                        | 7                                     |
| * Including durability and soundness.          |                         |                        |                   | Fertility / reproductive performance                     | 13   | 1.769                           | 2                        | 4                                     |
| Source:                                        | • rele                  | ance of<br>vance of    | conf              | s / trait groups:<br>formation<br>h and behavior aspects |      | 1.769                           |                          | 4<br>ce: Stock et al. 2015            |