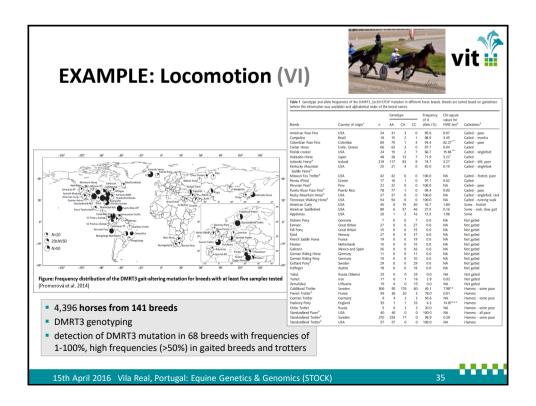

| Health / soundness and durability                        | 13   | 2.385                           | 0                        | 7                                     |
| * Including durability and soundness.          |                         |                        |                   | Fertility / reproductive performance                     | 13   | 1.769                           | 2                        | 4                                     |
| Source:                                        | • rele                  | ance of<br>vance of    | conf              | s / trait groups:<br>formation<br>h and behavior aspects |      | 1.769                           |                          | 4<br>ce: Stock et al. 2015            |