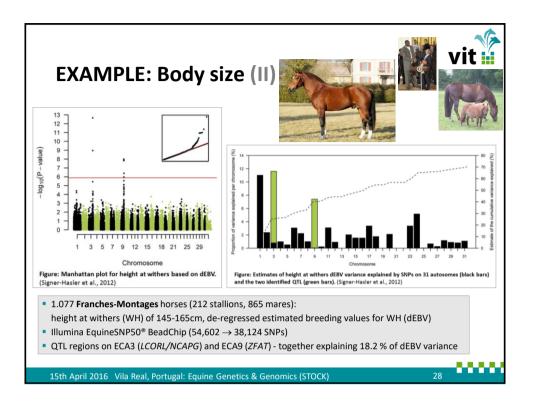

| Health / soundness and durability                        | 13   | 2.385                           | 0                        | 7                                     |
| * Including durability and soundness.          |                         |                        |                   | Fertility / reproductive performance                     | 13   | 1.769                           | 2                        | 4                                     |
| Source:                                        | • rele                  | ance of<br>vance of    | conf              | s / trait groups:<br>formation<br>h and behavior aspects |      | 1.769                           |                          | 4<br>ce: Stock et al. 2015            |