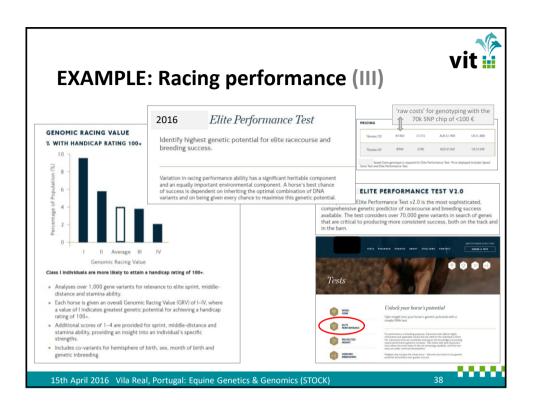

alth / soundness and durability                        | 13   | 2.385                           | 0                        | 7                                     |
| * Including durability and soundness.          |                         |                        |                   | Fertility / reproductive performance                     | 13   | 1.769                           | 2                        | 4                                     |
| Source:                                        | • rele                  | ance of<br>vance of    | conf              | s / trait groups:<br>formation<br>h and behavior aspects |      | 1.769                           |                          | 4<br>ce: Stock et al. 2015            |