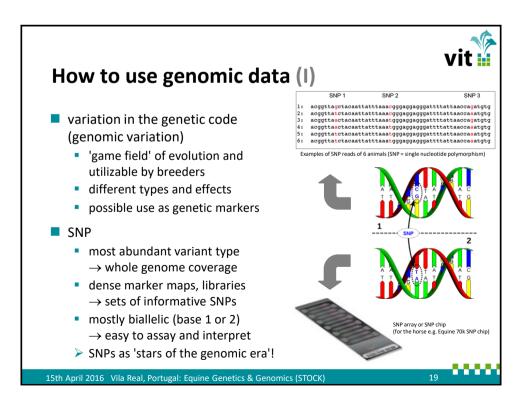

| Х                 | Health / soundness and durability                        | 13   | 2.385                           | 0                        | 7                                     |
| * Including durability and soundness.          |                         |                        |                   | Fertility / reproductive performance                     | 13   | 1.769                           | 2                        | 4                                     |
| Source:                                        | • rele                  | ance of<br>vance of    | conf              | s / trait groups:<br>formation<br>h and behavior aspects |      | 1.769                           |                          | 4<br>ce: Stock et al. 2015            |