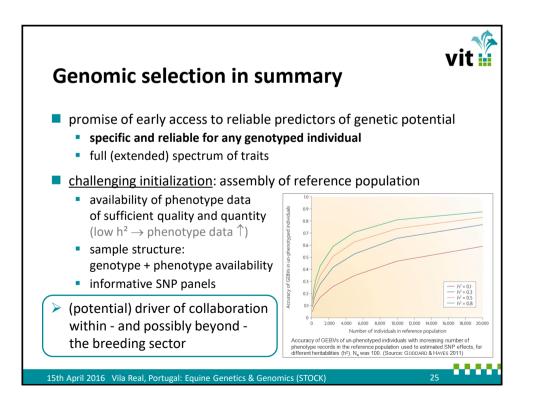

| Х                 | Health / soundness and durability                        | 13   | 2.385                           | 0                        | 7                                     |
| * Including durability and soundness.          |                         |                        |                   | Fertility / reproductive performance                     | 13   | 1.769                           | 2                        | 4                                     |
| Source:                                        | • rele                  | ance of<br>vance of    | conf              | s / trait groups:<br>formation<br>h and behavior aspects |      | 1.769                           |                          | 4<br>ce: Stock et al. 2015            |