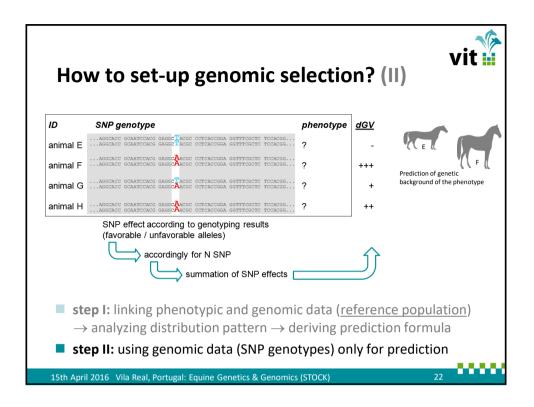

| Х                 | Health / soundness and durability                        | 13   | 2.385                           | 0                        | 7                                     |
| * Including durability and soundness.          |                         |                        |                   | Fertility / reproductive performance                     | 13   | 1.769                           | 2                        | 4                                     |
| Source:                                        | • rele                  | ance of<br>vance of    | conf              | s / trait groups:<br>formation<br>h and behavior aspects |      | 1.769                           |                          | 4<br>ce: Stock et al. 2015            |