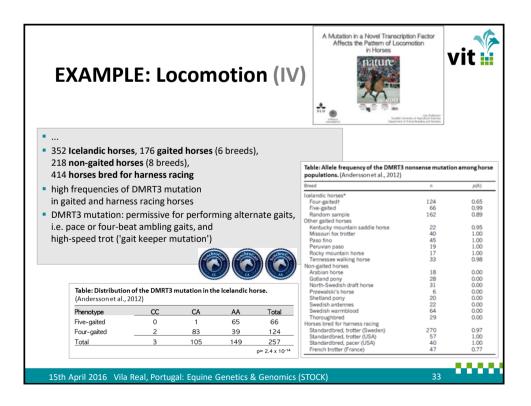

| Health / soundness and durability                        | 13   | 2.385                           | 0                        | 7                                     |
| * Including durability and soundness.          |                         |                        |                   | Fertility / reproductive performance                     | 13   | 1.769                           | 2                        | 4                                     |
| Source:                                        | • rele                  | ance of<br>vance of    | conf              | s / trait groups:<br>formation<br>h and behavior aspects |      | 1.769                           |                          | 4<br>ce: Stock et al. 2015            |