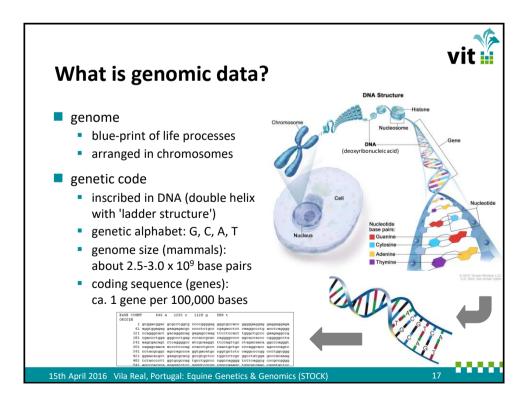

| Х                 | Health / soundness and durability                        | 13   | 2.385                           | 0                        | 7                                     |
| * Including durability and soundness.          |                         |                        |                   | Fertility / reproductive performance                     | 13   | 1.769                           | 2                        | 4                                     |
| Source:                                        | • rele                  | ance of<br>vance of    | conf              | s / trait groups:<br>formation<br>h and behavior aspects |      | 1.769                           |                          | 4<br>ce: Stock et al. 2015            |