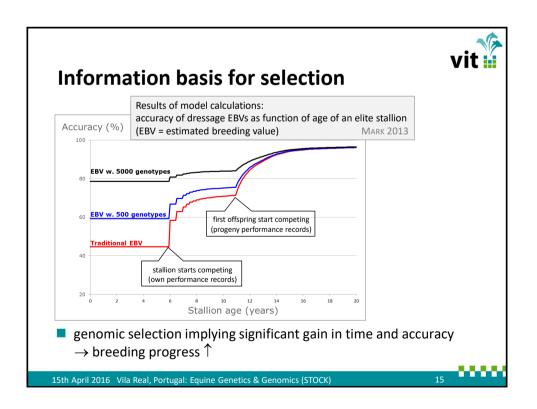

| Х                 | Health / soundness and durability                        | 13   | 2.385                           | 0                        | 7                                     |
| * Including durability and soundness.          |                         |                        |                   | Fertility / reproductive performance                     | 13   | 1.769                           | 2                        | 4                                     |
| Source:                                        | • rele                  | ance of<br>vance of    | conf              | s / trait groups:<br>formation<br>h and behavior aspects |      | 1.769                           |                          | 4<br>ce: Stock et al. 2015            |