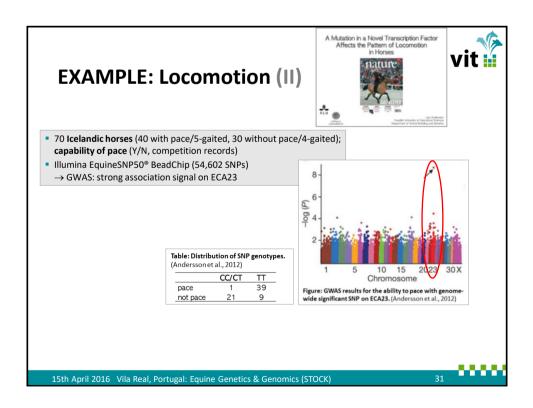

| Health / soundness and durability                        | 13   | 2.385                           | 0                        | 7                                     |
| * Including durability and soundness.          |                         |                        |                   | Fertility / reproductive performance                     | 13   | 1.769                           | 2                        | 4                                     |
| Source:                                        | • rele                  | ance of<br>vance of    | conf              | s / trait groups:<br>formation<br>h and behavior aspects |      | 1.769                           |                          | 4<br>ce: Stock et al. 2015            |