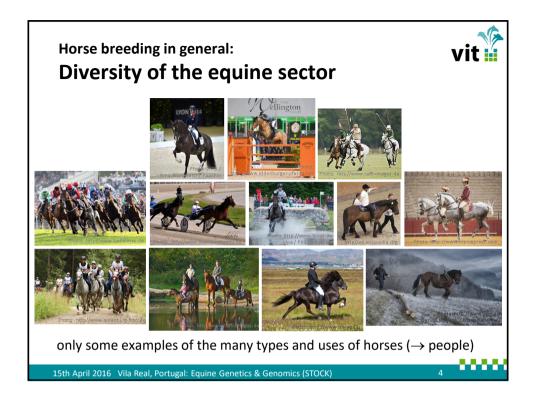

## Challenges and chances of horse breeding relating to new tools and genomic applications

K.F. Stock IT Solutions for Animal Production (vit), Verden, Germany

|                                                | Conformation $(n = 17)$ | Show jumping<br>(n=16) | Dressag<br>(n=14) |                                                          | dth" | Driving Fertili $(n=4)$ $(n=3)$ |                          |                                       |
|------------------------------------------------|-------------------------|------------------------|-------------------|----------------------------------------------------------|------|---------------------------------|--------------------------|---------------------------------------|
| BAD <sup>b</sup><br>BAVAR<br>BWP<br>DWB<br>FWB | X<br>X<br>X<br>X<br>X   | x<br>x<br>x<br>x       | x<br>x<br>x<br>x  | Trait                                                    | N    | Mean<br>score<br>(scale 0-3)    | Sco<br>irrelevant<br>(0) | ore counts<br>highly important<br>(3) |
| HAN<br>HOLST                                   | X<br>X                  | X<br>X                 | х                 | Conformation                                             | 14   | 2.286                           | 0                        | 5                                     |
| HUN                                            | x                       | x                      | х                 | Gaits                                                    | 14   | 2.286                           | 1                        | 8                                     |
| ISH                                            | х                       | х                      | х                 | Jumping ability                                          | 14   | 2.571                           | 1                        | 11                                    |
| KWPN<br>NRPS                                   | X<br>Unspecific         | х                      | х                 | Dressage                                                 | 14   | 2.214                           | 1                        | 8                                     |
| NWB                                            | X                       | х                      | x                 | v                                                        |      |                                 | -                        | -                                     |
| OLD                                            | x                       | x                      | x                 | Show-jumping                                             | 14   | 2.571                           | 1                        | 11                                    |
| SF                                             | x                       | x                      | x                 | Eventing                                                 | 13   | 1.154                           | 4                        | 3                                     |
| SHBGB<br>SI                                    | х                       | X<br>X                 | х                 | Driving                                                  | 13   | 0                               | 13                       | 0                                     |
| SWB                                            | х                       | x                      | х                 | Allrounder qualities                                     | 12   | 1.417                           | 2                        | 1                                     |
| TRAK                                           | х                       |                        |                   | Behavior and temperament                                 | 13   | 2.615                           | 0                        | 8                                     |
| WEST                                           | Х                       | Х                      | Х                 | Health / soundness and durability                        | 13   | 2.385                           | 0                        | 7                                     |
| * Including durability and soundness.          |                         |                        |                   | Fertility / reproductive performance                     | 13   | 1.769                           | 2                        | 4                                     |
| Source:                                        | • rele                  | ance of<br>vance of    | conf              | s / trait groups:<br>formation<br>h and behavior aspects |      | 1.769                           |                          | 4<br>ce: Stock et al. 2015            |