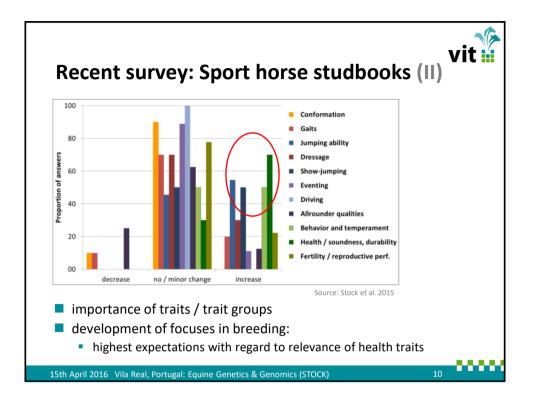

## Challenges and chances of horse breeding relating to new tools and genomic applications

K.F. Stock IT Solutions for Animal Production (vit), Verden, Germany

|                                                | Conformation $(n = 17)$ | Show jumping<br>(n=16) | Dressag<br>(n=14) |                                                          | dth" | Driving Fertili $(n=4)$ $(n=3)$ |                          |                                       |
|------------------------------------------------|-------------------------|------------------------|-------------------|----------------------------------------------------------|------|---------------------------------|--------------------------|---------------------------------------|
| BAD <sup>b</sup><br>BAVAR<br>BWP<br>DWB<br>FWB | X<br>X<br>X<br>X<br>X   | x<br>x<br>x<br>x       | x<br>x<br>x<br>x  | Trait                                                    | N    | Mean<br>score<br>(scale 0-3)    | Sco<br>irrelevant<br>(0) | ore counts<br>highly important<br>(3) |
| HAN<br>HOLST                                   | X<br>X                  | X<br>X                 | х                 | Conformation                                             | 14   | 2.286                           | 0                        | 5                                     |
| HUN                                            | x                       | x                      | х                 | Gaits                                                    | 14   | 2.286                           | 1                        | 8                                     |
| ISH                                            | х                       | х                      | х                 | Jumping ability                                          | 14   | 2.571                           | 1                        | 11                                    |
| KWPN<br>NRPS                                   | X<br>Unspecific         | х                      | х                 | Dressage                                                 | 14   | 2.214                           | 1                        | 8                                     |
| NWB                                            | X                       | х                      | x                 | v                                                        |      |                                 | -                        | -                                     |
| OLD                                            | x                       | x                      | x                 | Show-jumping                                             | 14   | 2.571                           | 1                        | 11                                    |
| SF                                             | x                       | x                      | x                 | Eventing                                                 | 13   | 1.154                           | 4                        | 3                                     |
| SHBGB<br>SI                                    | х                       | X<br>X                 | х                 | Driving                                                  | 13   | 0                               | 13                       | 0                                     |
| SWB                                            | х                       | x                      | х                 | Allrounder qualities                                     | 12   | 1.417                           | 2                        | 1                                     |
| TRAK                                           | х                       |                        |                   | Behavior and temperament                                 | 13   | 2.615                           | 0                        | 8                                     |
| WEST                                           | Х                       | Х                      | Х                 | Health / soundness and durability                        | 13   | 2.385                           | 0                        | 7                                     |
| * Including durability and soundness.          |                         |                        |                   | Fertility / reproductive performance                     | 13   | 1.769                           | 2                        | 4                                     |
| Source:                                        | • rele                  | ance of<br>vance of    | conf              | s / trait groups:<br>formation<br>h and behavior aspects |      | 1.769                           |                          | 4<br>ce: Stock et al. 2015            |