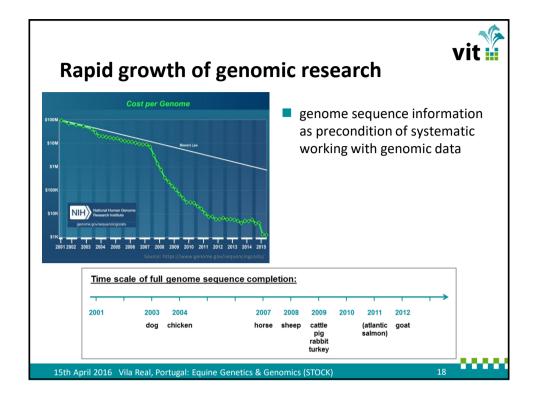

| Х                 | Health / soundness and durability                        | 13   | 2.385                           | 0                        | 7                                     |
| * Including durability and soundness.          |                         |                        |                   | Fertility / reproductive performance                     | 13   | 1.769                           | 2                        | 4                                     |
| Source:                                        | • rele                  | ance of<br>vance of    | conf              | s / trait groups:<br>formation<br>h and behavior aspects |      | 1.769                           |                          | 4<br>ce: Stock et al. 2015            |