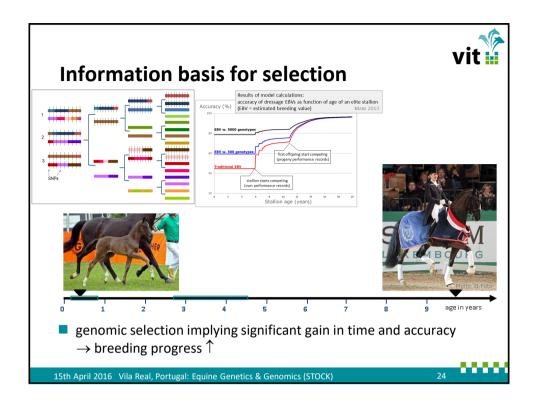

| Х                 | Health / soundness and durability                        | 13   | 2.385                           | 0                        | 7                                     |
| * Including durability and soundness.          |                         |                        |                   | Fertility / reproductive performance                     | 13   | 1.769                           | 2                        | 4                                     |
| Source:                                        | • rele                  | ance of<br>vance of    | conf              | s / trait groups:<br>formation<br>h and behavior aspects |      | 1.769                           |                          | 4<br>ce: Stock et al. 2015            |