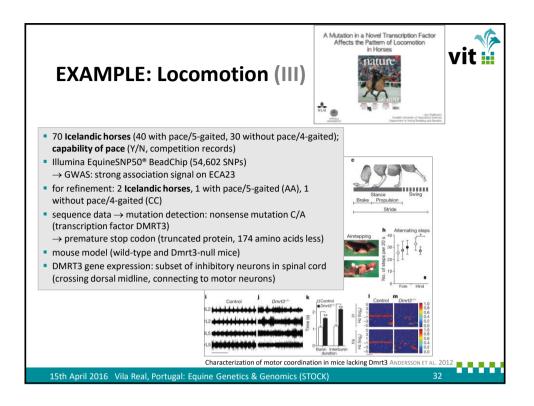

| Health / soundness and durability                        | 13   | 2.385                           | 0                        | 7                                     |
| * Including durability and soundness.          |                         |                        |                   | Fertility / reproductive performance                     | 13   | 1.769                           | 2                        | 4                                     |
| Source:                                        | • rele                  | ance of<br>vance of    | conf              | s / trait groups:<br>formation<br>h and behavior aspects |      | 1.769                           |                          | 4<br>ce: Stock et al. 2015            |