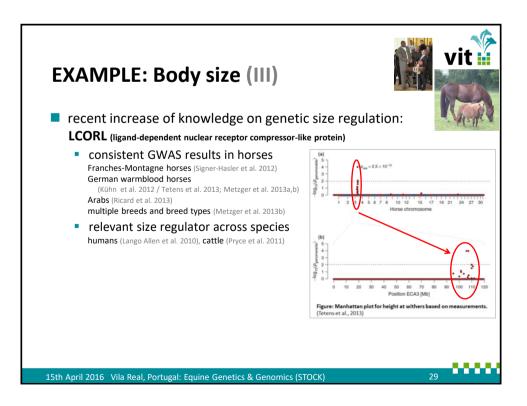

| Health / soundness and durability                        | 13   | 2.385                           | 0                        | 7                                     |
| * Including durability and soundness.          |                         |                        |                   | Fertility / reproductive performance                     | 13   | 1.769                           | 2                        | 4                                     |
| Source:                                        | • rele                  | ance of<br>vance of    | conf              | s / trait groups:<br>formation<br>h and behavior aspects |      | 1.769                           |                          | 4<br>ce: Stock et al. 2015            |