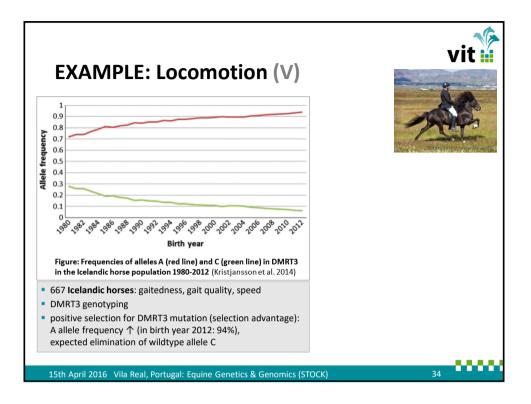

| Health / soundness and durability                        | 13   | 2.385                           | 0                        | 7                                     |
| * Including durability and soundness.          |                         |                        |                   | Fertility / reproductive performance                     | 13   | 1.769                           | 2                        | 4                                     |
| Source:                                        | • rele                  | ance of<br>vance of    | conf              | s / trait groups:<br>formation<br>h and behavior aspects |      | 1.769                           |                          | 4<br>ce: Stock et al. 2015            |