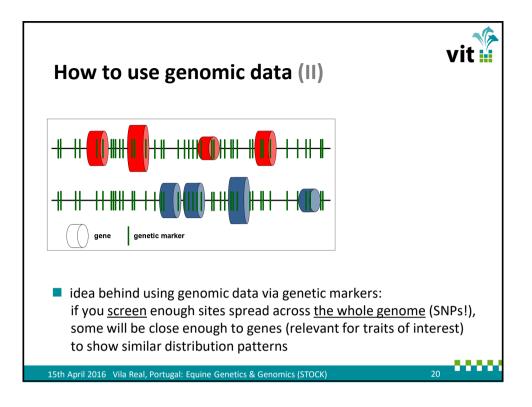

| Х                 | Health / soundness and durability                        | 13   | 2.385                           | 0                        | 7                                     |
| * Including durability and soundness.          |                         |                        |                   | Fertility / reproductive performance                     | 13   | 1.769                           | 2                        | 4                                     |
| Source:                                        | • rele                  | ance of<br>vance of    | conf              | s / trait groups:<br>formation<br>h and behavior aspects |      | 1.769                           |                          | 4<br>ce: Stock et al. 2015            |