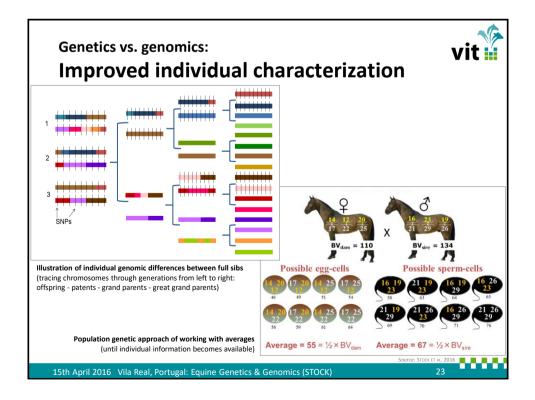

| Х                 | Health / soundness and durability                        | 13   | 2.385                           | 0                        | 7                                     |
| * Including durability and soundness.          |                         |                        |                   | Fertility / reproductive performance                     | 13   | 1.769                           | 2                        | 4                                     |
| Source:                                        | • rele                  | ance of<br>vance of    | conf              | s / trait groups:<br>formation<br>h and behavior aspects |      | 1.769                           |                          | 4<br>ce: Stock et al. 2015            |