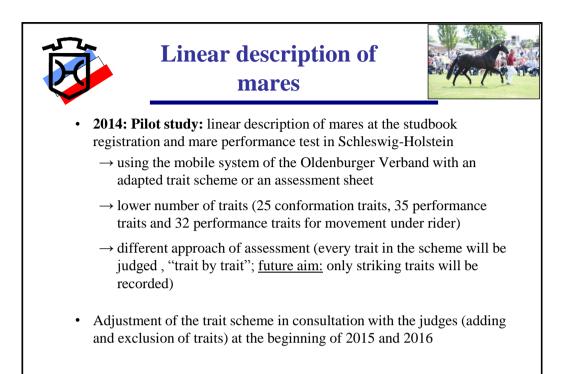

e unbilical | hemia I      | <ul> <li>artificial eye</li> <li>overbite</li> <li>scrotal hernia</li> </ul> | □ fish      | eye       | NOTE<br>TYPE | :                 |                                       |
|      | Other:                                      | club foot                               |              |                                                                              |             |           | GAI          | :                 |                                       |
|      | Unier:                                      |                                         |              |                                                                              | _           |           |              |                   |                                       |









| <b>X</b>     | Lin                 | ear descript<br>mares          | f                   | A A A                  |                     |  |
|--------------|---------------------|--------------------------------|---------------------|------------------------|---------------------|--|
|              | ŗ                   | <u>Frait spectrum i</u>        | <u>n 2016</u>       | ĺ                      |                     |  |
| CONFORMATION | Number of<br>traits | MOVEMENT                       | Number of<br>traits | MOVEMENT UNDER RIDER   | Number of<br>traits |  |
| Туре         | 10 (12)             | Walk in Hand                   | 5                   | Walk                   | 5                   |  |
| Topline      | 7 (13)              | Trot in hand / free movement   | 7