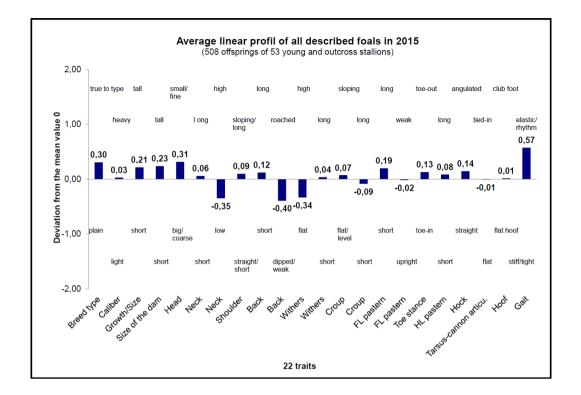

|      | BREED<br>TYPE                               | plain<br>□                              | ٥            | ٥                                                                            | normal      | ٥         | ٥            | true to type      | Assessment sheet                      |
|------|---------------------------------------------|-----------------------------------------|--------------|------------------------------------------------------------------------------|-------------|-----------|--------------|-------------------|---------------------------------------|
| 15 4 | CALIBER                                     | light<br>D                              | 0            | ٥                                                                            | normal      |           | ٥            | heavy             |                                       |
|      | GROWTH/<br>SIZE                             | short<br>□                              | 0            | ٥                                                                            | normal      | 0         | ٥            | tall              | for foals (2015)                      |
|      | SIZE of<br>the MARE                         | short<br>□                              | 0            | ٥                                                                            | normal      |           | ٥            | tall              |                                       |
|      | HEAD                                        | big, coarse<br>□                        | •<br>_       | ٥                                                                            | normal      |           |              | small, fine<br>□  |                                       |
|      | NECK                                        | short<br>□                              |              |                                                                              | normal      |           |              | long              | $\rightarrow$ 7-point scale: -3 to +3 |
|      |                                             | low<br>□                                |              |                                                                              | normal      | 0         |              | _ high<br>□       | -                                     |
|      | SHOULDER                                    | <u>R</u> straight/sh<br>□               | iort<br>D    | ٥                                                                            | normal      |           |              | sloping/long<br>□ | $\rightarrow$ 17 traits + anomalies   |
|      | BACK                                        | short                                   |              |                                                                              | normal      | -         | -            | long              |                                       |
|      |                                             | dipped (we                              | ak)          |                                                                              | normal      | -         |              | roached           |                                       |
|      | Withers                                     | flat                                    |              |                                                                              | normal      |           |              | high              |                                       |
|      |                                             | Short                                   |              |                                                                              | normal      |           |              | long              |                                       |
|      | Croup                                       | □<br>flat/level                         |              |                                                                              | normal      |           |              | sloping (weak)    |                                       |
|      |                                             | short                                   |              |                                                                              | normal      |           |              | long              |                                       |
|      |                                             |                                         |              |                                                                              |             |           |              | D                 |                                       |
|      | FORELIMB                                    | short paste                             | em           |                                                                              | normal      |           |              | long pastern      |                                       |
|      |                                             | upright pa                              | stern        | 0                                                                            | normal      |           |              | weak pastern      |                                       |
|      | Toe stance                                  |                                         | -            |                                                                              | normal      |           |              | toe-out           |                                       |
|      |                                             |                                         | □<br>unilate | aral 🗆                                                                       |             | bilateral |              |                   |                                       |
|      | HINDLIMB                                    | short paster                            | n            |                                                                              | normal      |           |              | long pastern      |                                       |
|      |                                             | straight                                |              |                                                                              | □<br>normal |           |              | angulated         |                                       |
|      |                                             | flat                                    |              | п                                                                            | normal      |           | п            | tied-in           |                                       |
|      | Cannon art                                  |                                         |              |                                                                              |             | ٥         |              | lied-in           |                                       |
|      | HOOF                                        | flat hoof, l                            | ow heels     |                                                                              | normal      |           | club 1       | foot, high heels  |                                       |
|      | GAIT                                        | stiff/tied                              | 0            | ٥                                                                            | normal      |           | 0            | elastic/rhythm    |                                       |
|      | Anomalies<br>Eyes<br>Bit<br>Rupture<br>Hoof | painted e underbite underbite unbilical | hemia I      | <ul> <li>artificial eye</li> <li>overbite</li> <li>scrotal hernia</li> </ul> | □ fish      | eye       | NOTE<br>TYPE | :                 |                                       |
|      | Other:                                      | club foot                               |              |                                                                              |             |           | GAI          | :                 |                                       |
|      | Unier:                                      |                                         |              |                                                                              | _           |           |              |                   |                                       |