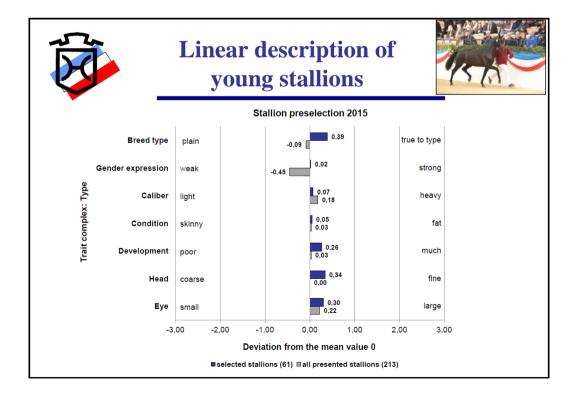

| <b>X</b>     | Lin                 | ear descript<br>mares          | f                   | A A A                  |                     |  |
|--------------|---------------------|--------------------------------|---------------------|------------------------|---------------------|--|
|              | ŗ                   | <u>Frait spectrum i</u>        | <u>n 2016</u>       | ĺ                      |                     |  |
| CONFORMATION | Number of<br>traits | MOVEMENT                       | Number of<br>traits | MOVEMENT UNDER RIDER   | Number of<br>traits |  |
| Туре         | 10 (12)             | Walk in Hand                   | 5                   | Walk                   | 5                   |  |
| Topline      | 7 (13)              | Trot in hand / free movement   | 7                   | Trot                   | 7                   |  |
| Forelimb     | 4 (10)              | Canter in hand / free movement | 6                   | Canter                 | 7                   |  |
|              |                     | Correctness (movement)         | 6 (7)               | Rideability            | -                   |  |
| Hindlimb     | 4 (11)              | Correctness (movement)         | 0(7)                | relucability           |                     |  |
| Hindlimb     | 4 (11)<br>25 (46)   | Behaviour                      | 2                   | Correctness (movement) | 6 (7)               |  |
| Hindlimb     | . ,                 | · · · · · ·                    | 2                   |                        | 6 (7)<br>2          |  |