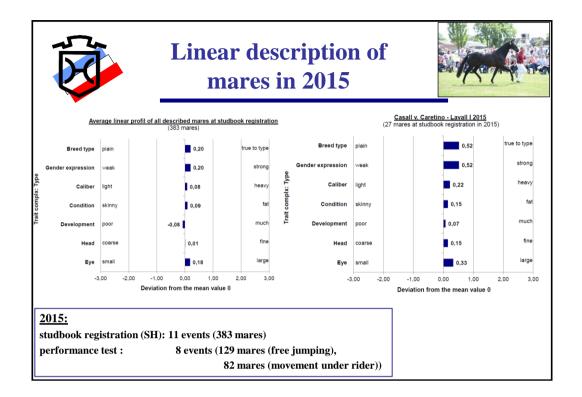

 $\rightarrow$  The original linear scheme was extended by further conformation and performance traits

| K       | <u> </u>                 | <b>Conformation I</b> |    |    |    |   |   |   |   |                     |
|---------|--------------------------|-----------------------|----|----|----|---|---|---|---|---------------------|
| ONFORMA | <u>FION</u>              |                       | -3 | -2 | -1 | 0 | 1 | 2 | 3 |                     |
| уре     |                          |                       |    |    |    |   |   |   |   |                     |
|         | Breed type               | plain                 |    |    |    |   |   |   |   | true to type        |
|         | Gender expression        | weak                  |    |    |    |   |   |   |   | strong              |
|         | Frame                    | small-framed          |    |    |    |   |   |   |   | large-framed        |
|         | Caliber                  | light                 |    |    |    |   |   |   |   | heavy               |
|         | Condition                | skinny                |    |    |    |   |   |   |   | fat                 |
|         | Development              | poor                  |    |    |    |   |   |   |   | much                |
|         | Length of legs           | short-legged          |    |    |    |   |   |   |   | long-legged         |
|         | Harmony of proportions   | unharmonious          |    |    |    |   |   |   |   | harmonious          |
|         | Body shape               | square                |    |    |    |   |   |   |   | (long-) rectangular |
|         | Body direction           | downhill              |    |    |    |   |   |   |   | uphill              |
|         | Head                     | coarse                |    |    |    |   |   |   |   | fine                |
|         | Eye                      | small                 |    |    |    |   |   |   |   | large               |
| opline  |                          |                       |    |    |    |   |   |   |   |                     |
| - Punc  | Length of neck           | short                 |    |    |    |   |   |   |   | lona                |
|         | Set of neck              | low                   |    |    |    |   |   |   |   | hiah                |
|         | Length of withers        | short                 |    |    |    |   |   |   |   | lona                |
|         | Height of withers        | flat                  |    |    |    |   |   |   |   | hiah                |
|         | Length of shoulder       | short                 |    |    |    |   |   |   |   | lona                |
|         | Shoulder angle           | straight              |    |    |    |   |   |   |   | sloping             |
|         | Length of back           | short                 |    |    |    |   |   |   |   | long                |
|         | Course of back           | disturbed             |    |    |    |   |   |   |   | straight            |
|         | Line (strength) of back  | dipped                |    |    |    |   |   |   |   | roached             |
|         | Line (strength) of loins | dipped (weak)         |    |    |    |   |   |   |   | roached             |
|         | Inclination of croup     | flat (level)          |    |    |    |   |   |   |   | sloping             |
|         | Length of croup          | short                 |    |    |    |   |   |   |   | long                |
|         | Set of tail              | low                   |    |    |    |   |   |   |   | hiah                |
|         |                          | 10 44                 |    |    | 1  |   | 1 | 1 | - | nign                |