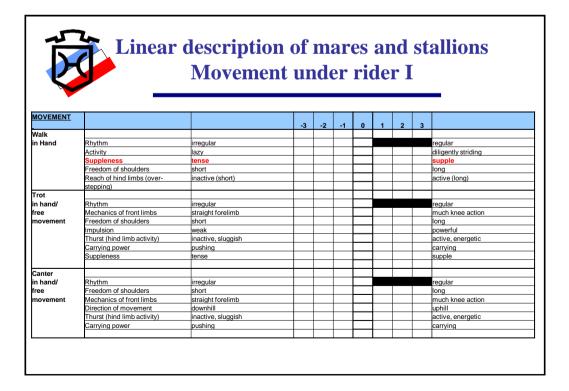

| <b>X</b>     | Lin                 | ear descript<br>mares          | f                   | A A A                  |                     |  |
|--------------|---------------------|--------------------------------|---------------------|------------------------|---------------------|--|
|              | ŗ                   | <u>Frait spectrum i</u>        | <u>n 2016</u>       | ĺ                      |                     |  |
| CONFORMATION | Number of<br>traits | MOVEMENT                       | Number of<br>traits | MOVEMENT UNDER RIDER   | Number of<br>traits |  |
| Туре         | 10 (12)             | Walk in Hand                   | 5                   | Walk                   | 5                   |  |
| Topline      | 7 (13)              | Trot in hand / free movement   | 7                   | Trot                   | 7                   |  |
| Forelimb     | 4 (10)              | Canter in hand / free movement | 6                   | Canter                 | 7                   |  |
|              |                     | Correctness (movement)         | 6 (7)               | Rideability            | -                   |  |
| Hindlimb     | 4 (11)              | Correctness (movement)         | 0(7)                | relucability           |                     |  |
| Hindlimb     | 4 (11)<br>25 (46)   | Behaviour                      | 2                   | Correctness (movement) | 6 (7)               |  |
| Hindlimb     | . ,                 | · · · · · ·                    | 2                   |                        | 6 (7)<br>2          |  |