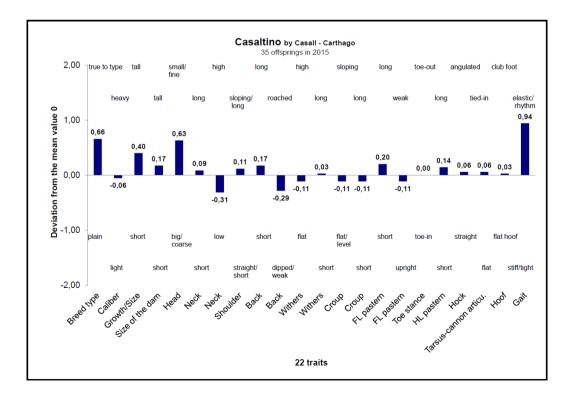

|      | BREED<br>TYPE                               | plain<br>□                              | ٥            | ٥                                                                            | normal      | ٥         | ٥            | true to type      | Assessment sheet                      |
|------|---------------------------------------------|-----------------------------------------|--------------|------------------------------------------------------------------------------|-------------|-----------|--------------|-------------------|---------------------------------------|
| 15 4 | CALIBER                                     | light<br>D                              | 0            | ٥                                                                            | normal      |           | ٥            | heavy             |                                       |
|      | GROWTH/<br>SIZE                             | short<br>□                              | 0            | ٥                                                                            | normal      | 0         | ٥            | tall              | for foals (2015)                      |
|      | SIZE of<br>the MARE                         | short<br>□                              | 0            | ٥                                                                            | normal      |           | ٥            | tall              |                                       |
|      | HEAD                                        | big, coarse<br>□                        | •<br>_       | ٥                                                                            | normal      |           |              | small, fine<br>□  |                                       |
|      | NECK                                        | short<br>□                              |              |                                                                              | normal      |           |              | long              | $\rightarrow$ 7-point scale: -3 to +3 |
|      |                                             | low<br>□                                |              |                                                                              | normal      | 0         |              | _ high<br>□       | -                                     |
|      | SHOULDER                                    | <u>R</u> straight/sh<br>□               | iort<br>D    | ٥                                                                            | normal      |           |              | sloping/long<br>□ | $\rightarrow$ 17 traits + anomalies   |
|      | BACK                                        | short                                   |              |                                                                              | normal      | -         | -            | long              |                                       |
|      |                                             | dipped (we                              | ak)          |                                                                              | normal      | -         |              | roached           |                                       |
|      | Withers                                     | flat                                    |              |                                                                              | normal      |           |              | high              |                                       |
|      |                                             | Short                                   |              |                                                                              | normal      |           |              | long              |                                       |
|      | Croup                                       | □<br>flat/level                         |              |                                                                              | normal      |           |              | sloping (weak)    |                                       |
|      |                                             | short                                   |              |                                                                              | normal      |           |              | long              |                                       |
|      |                                             |                                         |              |                                                                              |             |           |              | D                 |                                       |
|      | FORELIMB                                    | short paste                             | em           |                                                                              | normal      |           |              | long pastern      |                                       |
|      |                                             | upright pa                              | stern        | 0                                                                            | normal      |           |              | weak pastern      |                                       |
|      | Toe stance                                  |                                         | -            |                                                                              | normal      |           |              | toe-out           |                                       |
|      |                                             |                                         | □<br>unilate | aral 🗆                                                                       |             | bilateral |              |                   |                                       |
|      | HINDLIMB                                    | short paster                            | n            |                                                                              | normal      |           |              | long pastern      |                                       |
|      |                                             | straight                                |              |                                                                              | □<br>normal |           |              | angulated         |                                       |
|      |                                             | flat                                    |              | п                                                                            | normal      |           | п            | tied-in           |                                       |
|      | Cannon art                                  |                                         |              |                                                                              |             | ٥         |              | lied-in           |                                       |
|      | HOOF                                        | flat hoof, l                            | ow heels     |                                                                              | normal      |           | club 1       | foot, high heels  |                                       |
|      | GAIT                                        | stiff/tied                              | 0            | ٥                                                                            | normal      |           | 0            | elastic/rhythm    |                                       |
|      | Anomalies<br>Eyes<br>Bit<br>Rupture<br>Hoof | painted e underbite underbite unbilical | hemia I      | <ul> <li>artificial eye</li> <li>overbite</li> <li>scrotal hernia</li> </ul> | □ fish      | eye       | NOTE<br>TYPE | :                 |                                       |
|      | Other:                                      | club foot                               |              |                                                                              |             |           | GAI          | :                 |                                       |
|      | Unier:                                      |                                         |              |                                                                              | _           |           |              |                   |                                       |