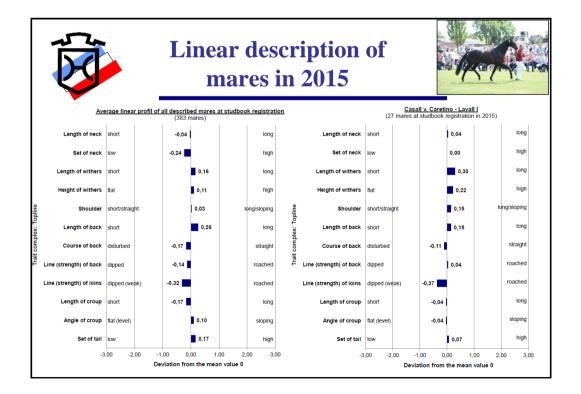

| <b>X</b>     | Lin                 | ear descript<br>mares          | f                   | A A A                  |                     |  |
|--------------|---------------------|--------------------------------|---------------------|------------------------|---------------------|--|
|              | ŗ                   | <u>Frait spectrum i</u>        | <u>n 2016</u>       | ĺ                      |                     |  |
| CONFORMATION | Number of<br>traits | MOVEMENT                       | Number of<br>traits | MOVEMENT UNDER RIDER   | Number of<br>traits |  |
| Туре         | 10 (12)             | Walk in Hand                   | 5                   | Walk                   | 5                   |  |
| Topline      | 7 (13)              | Trot in hand / free movement   | 7                   | Trot                   | 7                   |  |
| Forelimb     | 4 (10)              | Canter in hand / free movement | 6                   | Canter                 | 7                   |  |
|              |                     | Correctness (movement)         | 6 (7)               | Rideability            | -                   |  |
| Hindlimb     | 4 (11)              | Correctness (movement)         | 0(7)                | relucability           |                     |  |
| Hindlimb     | 4 (11)<br>25 (46)   | Behaviour                      | 2                   | Correctness (movement) | 6 (7)               |  |
| Hindlimb     | . ,                 | · · · · · ·                    | 2                   |                        | 6 (7)<br>2          |  |