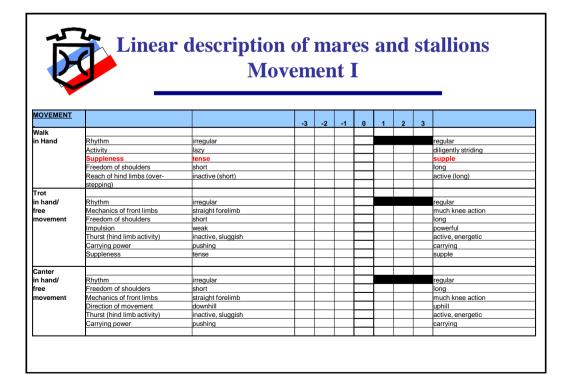

| <b>X</b>     | Lin                 | ear descript<br>mares          | f                   | A A A                  |                     |  |
|--------------|---------------------|--------------------------------|---------------------|------------------------|---------------------|--|
|              | ŗ                   | <u>Frait spectrum i</u>        | <u>n 2016</u>       | ĺ                      |                     |  |
| CONFORMATION | Number of<br>traits | MOVEMENT                       | Number of<br>traits | MOVEMENT UNDER RIDER   | Number of<br>traits |  |
| Туре         | 10 (12)             | Walk in Hand                   | 5                   | Walk                   | 5                   |  |
| Topline      | 7 (13)              | Trot in hand / free movement   | 7                   | Trot                   | 7                   |  |
| Forelimb     | 4 (10)              | Canter in hand / free movement | 6                   | Canter                 | 7                   |  |
|              |                     | Correctness (movement)         | 6 (7)               | Rideability            | -                   |  |
| Hindlimb     | 4 (11)              | Correctness (movement)         | 0(7)                | relucability           |                     |  |
| Hindlimb     | 4 (11)<br>25 (46)   | Behaviour                      | 2                   | Correctness (movement) | 6 (7)               |  |
| Hindlimb     | . ,                 | · · · · · ·                    | 2                   |                        | 6 (7)<br>2          |  |